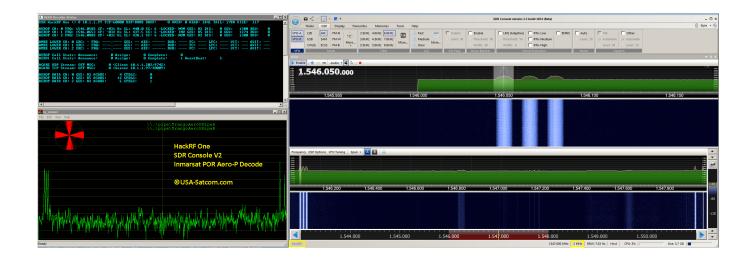

Their efforts have resulted in easy to use code and guides This wiki should get you up and running fairly quickly Most of this information is based off of or from the Slides from the hackRVA talk: Hardware In order to receive Iridium you are going to need some hardware.