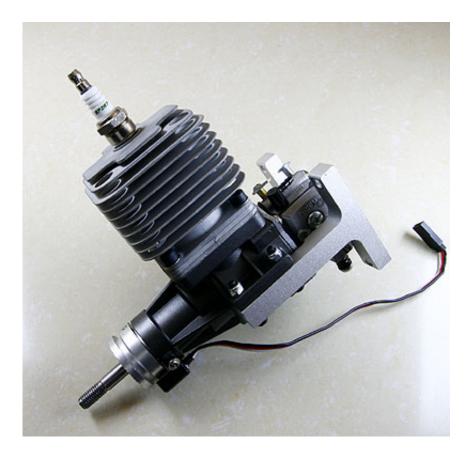

Crrc 26cc Gas Engine Manual

Crrc 26cc Gas Engine Manual

New CRRC 26cc petrol engine Cold not get it started yesterday then found out The ignition battery was flat.. It will not tick over below 2500 rpm and revs out to 6560rmp with 17X8

Still gave a weak spark though Charged battery and started easily today I have run one tank of 20:1 mix.. Took the CRRC GF26i into the air today The engine never missed a beat The gas was mixed at 24:1 and I got a 7400 rpm's on the ground (17x8) going into the last flight.. Hello all, i,m new to the petrol or gas engines, i have recently run in my gf26i.