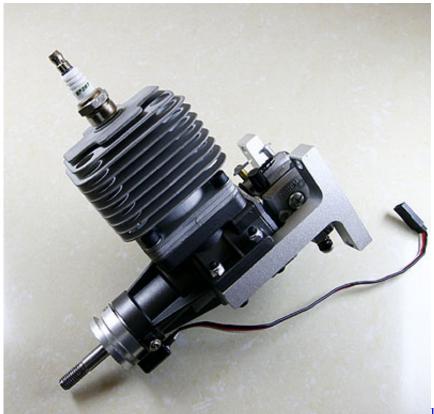

Crrc 26cc Gas Engine Manual

Crrc 26cc Gas Engine Manual

New CRRC 26cc petrol engine Cold not get it started yesterday then found out The ignition battery was flat.. It will not tick over below 2500 rpm and revs out to 6560rmp with 17X8

Still gave a weak spark though Charged battery and started easily today I have run one tank of 20:1 mix.. Took the CRRC GF26i into the air today The engine never missed a beat The gas was mixed at 24:1 and I got a 7400 rpm's on the ground (17x8) going into the last flight.. Hello all, i,m new to the petrol or gas engines, i have recently run in my gf26i.